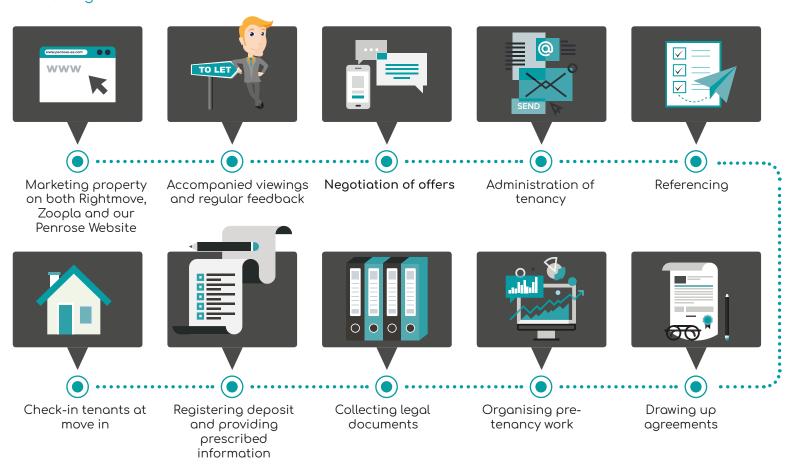

### Including all of the below ?

### Management fees include all of the following $^{?}$

Rent collect and arrears chasing • Sending monthly statements • Serving notices • Regular property visits • Renewing tenancies • Organising maintenance works

#### PRE-TENANCY SERVICES

Inventory and check out report is £150 +VAT

The annual gas safety certificate is £80 +VAT and lasts 1 year

At Penrose, with our 30 years' experience, we understand how important exceptional customer care is. We work with you taking time to listen to your needs from start to finish, fulfilling all of them along the way.

The energy performance certificate is £80 +VAT and lasts 10 years

Smoke alarm on each floor is £60 +VAT to supply and fit each

Rent & Legal Protection £298 +VAT

How this service stacks up?

| stacks up <sup>11</sup> | goodlord            | OTHER PROVIDERS     |          |          |
|-------------------------|---------------------|---------------------|----------|----------|
| EXCESS                  | Nil                 | 2 months            | Nil      | Nil      |
| LEGAL COVER             | £100,000            | £50,000             | £50,000  | £100,000 |
| PAYMENT AFTER VP        | 75% for<br>2 months | 50% for<br>2 months | None     | None     |
| CLAIMS WINDOW (DAYS)    | 90                  | 37                  | 31       | 30       |
| MAX PAYOUT              | 12 months           | 4 months            | 6 months | 6 months |
| CLAIM PROCESS           | Automated           | Manual              | Manual   | Manual   |
| PROPERTY DAMAGE COVER   | <b>✓</b>            | ×                   | ×        | <b>✓</b> |
| CONTRACT DISPUTE COVER  | <b>✓</b>            | ×                   | ×        | ×        |
| AUTO RENEWAL            | <b>✓</b>            | <b>✓</b>            | ×        | ×        |
| STANDALONE LEGAL COVER  | <b>✓</b>            | ×                   | <b>✓</b> | <b>✓</b> |
| MONTHLY PRICING         | <b>✓</b>            | <b>✓</b>            | <b>✓</b> | X        |